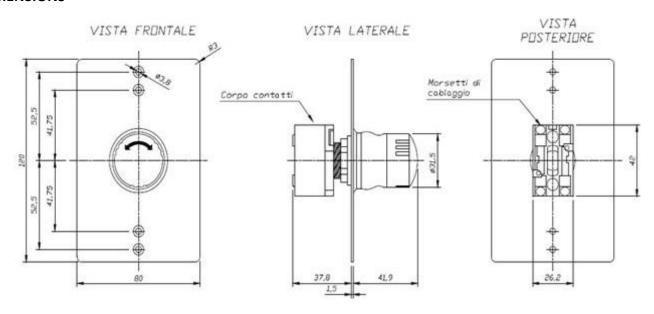

## **DIMENSIONS**

## **TECHNICAL CHARACTERISTICS**

| Front panel           | AISI 304 covered by a special adhesive membrane resistant to most commonly used sanitization agents |                      |                                       |
|-----------------------|-----------------------------------------------------------------------------------------------------|----------------------|---------------------------------------|
| Protection degree     | IP65 (if correctly mounted and sealed)                                                              |                      |                                       |
| Size                  | 80,0 x 120,0 x 37,8 mm                                                                              |                      |                                       |
| Operating temperature | - 30°C ÷ + 70°C                                                                                     |                      |                                       |
|                       | Two separate contacts NA + NC                                                                       |                      |                                       |
|                       |                                                                                                     | AC current           | DC current                            |
|                       | Application categor                                                                                 | y: <u>AC 15 A600</u> | DC13 Q600                             |
|                       | Insulation voltage:                                                                                 | <u>600V</u>          | 600V                                  |
| Electrical features   | Working voltage:                                                                                    | <u>250V (5A)</u>     | 400V (0,12A),<br>250V (0,2A)          |
|                       | Working current:                                                                                    | 400V (3A)            | 125V (0,4A),<br>60V (1A),<br>24V (2A) |
|                       | Continuos thermal current:                                                                          | <u>10A</u>           | 10A                                   |