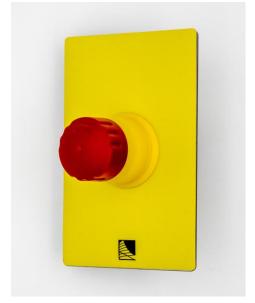

SAFE STOP PART No 0400200027

SAFE STOP is a flush mounting mushroom emergency stop switch diam 37mm with rotation release. Thanks to the high IP protection it is suitable for critical environments where sanitization process with water or chemical agents is required. Protected screw connection VBG4.

## **TECHNICAL CHARACTERISTICS**

| Front panel           | AISI 304 covered by a special adhesive membrane resistant to most commonly used sanitization agents |                      |                                       |
|-----------------------|-----------------------------------------------------------------------------------------------------|----------------------|---------------------------------------|
| Protection degree     | IP65 (if correctly mounted and sealed)                                                              |                      |                                       |
| Size                  | 80,0 x 120,0 x 37,8 mm                                                                              |                      |                                       |
| Operating temperature | - 30°C ÷ + 70°C                                                                                     |                      |                                       |
|                       | Two separate contacts NA + NC                                                                       |                      |                                       |
|                       |                                                                                                     | AC current           | DC current                            |
|                       | Application categor                                                                                 | y: <u>AC 15 A600</u> | DC13 Q600                             |
|                       | Insulation voltage:                                                                                 | <u>600V</u>          | 600V                                  |
| Electrical features   | Working voltage:                                                                                    | <u>250V (5A)</u>     | 400V (0,12A),<br>250V (0,2A)          |
|                       | Working current:                                                                                    | 400V (3A)            | 125V (0,4A),<br>60V (1A),<br>24V (2A) |
|                       | Continuos thermal current:                                                                          | <u>10A</u>           | 10A                                   |