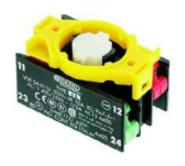

| Insulation voltage:                                                                                 | <u>600V</u>          | 600V                                  |
| Electrical features   | Working voltage:                                                                                    | <u>250V (5A)</u>     | 400V (0,12A),<br>250V (0,2A)          |
|                       | Working current:                                                                                    | 400V (3A)            | 125V (0,4A),<br>60V (1A),<br>24V (2A) |
|                       | Continuos thermal current:                                                                          | <u>10A</u>           | 10A                                   |





## **DIMENSIONS**



## **CONNECTION**



- 11 Common
- 12 Common / NC
- 23 Common
- 24 Common / NO